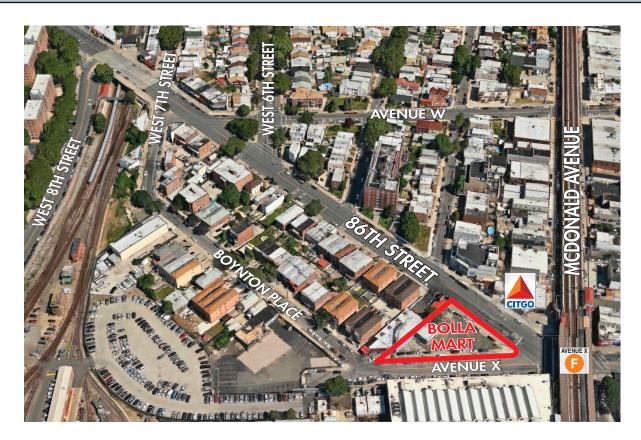

#### **PROPERTY OVERVIEW**

- Located at the intersection of 86th Street and Avenue X and adjacent to McDonald Avenue in Brooklyn, New York
- ±11,000 sf parcel
- 10 parking spaces
- Prime corner offers outstanding visibility in 5 directions
- Next to the Avenue X station of the "F" Train
- High visibility, high trafficked, prime corner location in the Gravesend section of Brooklyn