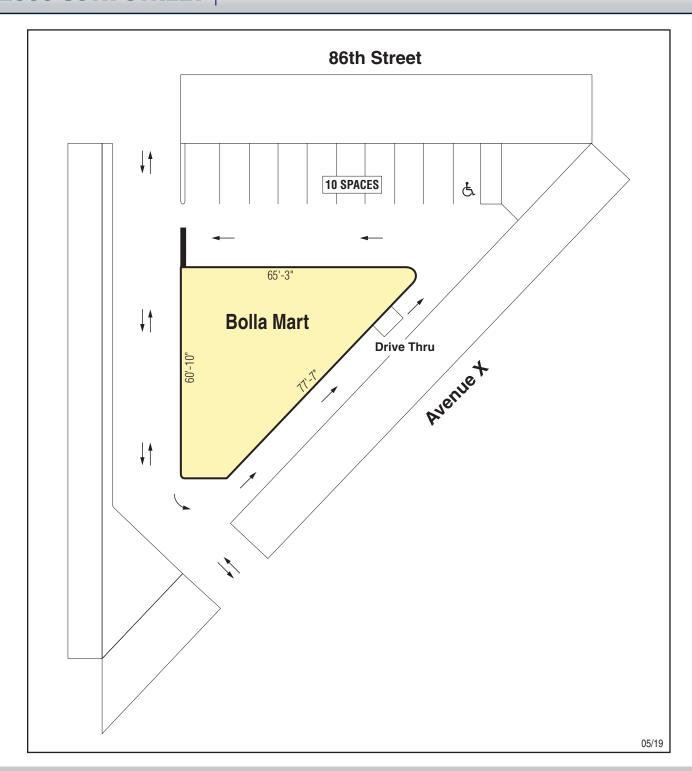

#### **PROPERTY OVERVIEW**

- Located at the intersection of 86th Street and Avenue X and adjacent to McDonald Avenue in Brooklyn, New York
- ±11,000 sf parcel
- 10 parking spaces
- Prime corner offers outstanding visibility in 5 directions
- Next to the Avenue X station of the "F" Train
- High visibility, high trafficked, prime corner location in the Gravesend section of Brooklyn