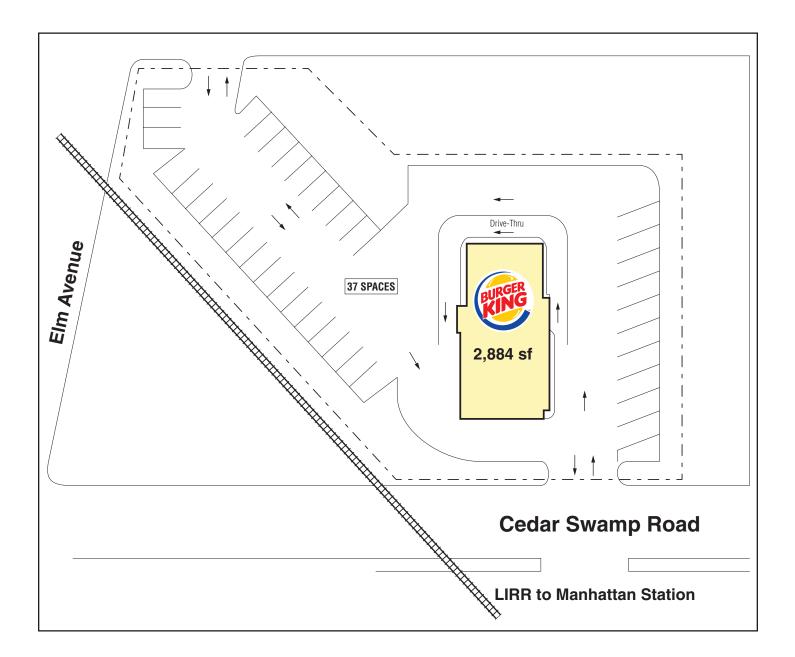

## **PROPERTY OVERVIEW**

- Located on Cedar Swamp Road, near the intersection of Elm Avenue, in the city of Glen Cove, Nassau County, New York
- Currently occupied by a 2,884 sf Burger King with a drive-thru
- 37 Parking Spaces on site
- Steps from LIRR (to Manhattan) station