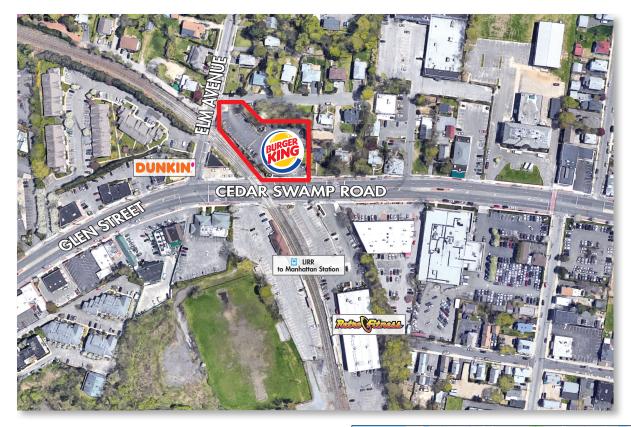

## **PROPERTY OVERVIEW**

- Located on Cedar Swamp Road, near the intersection of Elm Avenue, in the city of Glen Cove, Nassau County, New York
- Currently occupied by a 2,884 sf Burger King with a drive-thru
- 37 Parking Spaces on site
- Steps from LIRR (to Manhattan) station