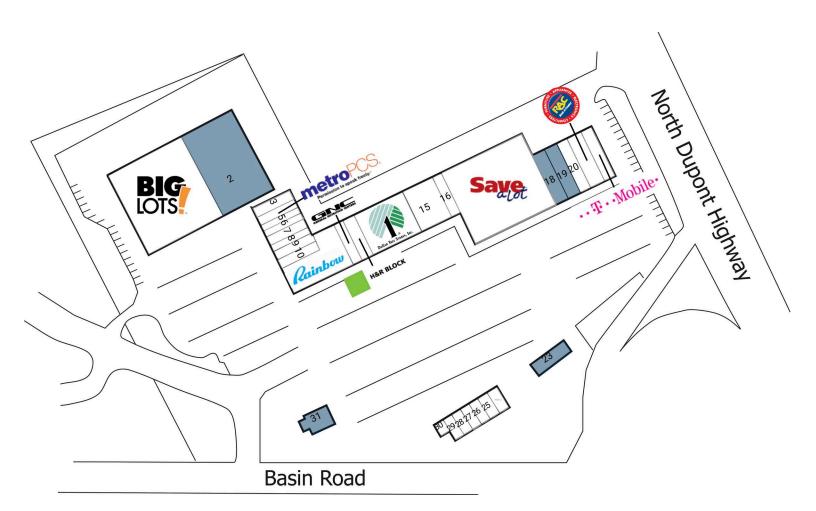

## RETAILERS INCLUDE

Penn Mart 196 Penn Mart Shopping Center, New Castle, DE 19720 New Castle County

| 1        | Big Lots                      |           |
|----------|-------------------------------|-----------|
| 2        | Available                     | 20,000 SF |
| 3        | Management Office             |           |
| 4        | Metro PCS                     |           |
| 5        | Japanese Take Out             |           |
| 6        | Inkworthy                     |           |
| 7        | Ladies Shoe Store             |           |
| 8        | Beauty Supply                 |           |
| 9        | Hair Salon                    |           |
| 10       | Pharmacy                      |           |
| 11       | Rainbow Shops                 |           |
| 12       | GNC                           |           |
| 13       | H&R Block                     |           |
| 14       | Dollar Tree                   |           |
| 15       | Sneaker Villa                 |           |
| 16       | Hong Kong Buffet              |           |
| 17       | Save-A-Lot                    |           |
| 18       | Available                     | 2,200 SF  |
| 19       | Available                     | 2,188 SF  |
| 20<br>21 | Dance Studio<br>Rent-A-Center |           |
| 22       | T-Mobile                      |           |
| 22       | Available                     | 3,215 SF  |
| 24<br>24 | Boost Mobile                  | 5,215 51  |
| 25       | Chiropractic Office           |           |
| 26       | United Check Cashing          |           |
| 27       | Nail Salon                    |           |
| 28       | Massage                       |           |
| 29       | Barber Shop                   |           |
| 30       | Muncie Insurance              |           |
| 31       | Available                     | 600 SF    |