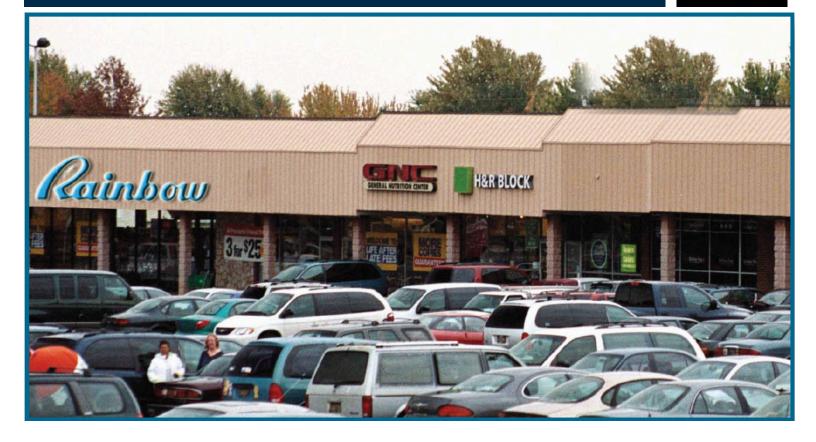

## HIGHLIGHTS

For Lease County: New Castle Type: Retail Total SF: 140,000

CONTACT

Allen Pilevsky 718-616-2000 info@imc.net

Hope Pilchik 718-616-2000 info@imc.net

- Penn Mart Shopping Center is located in the county of New Castle, at the intersection of US Route 40 (Dupont Highway) and Basin Road (Route 141)
- The center includes parking for 855 cars
- Major Tenants Big Lots, Save a Lot food stores, Rainbow Shops, Dollar Tree, PNC Bank, Rent-A-Center, GNC, Comcast Cable, H&R Block, Metro PCS, United Check Cashing, T-Mobile, Sneaker Villa
- Penn Mart Shopping Center is located on one of the highest traffic count crossroads in New Castle County. Almost 90,000 cars pass the intersection daily on both roads. New Castle County has the highest average family income among Delaware counties. High disposable income in the center's market area benefits Penn Mart retailers since the fact that Delaware has an extremely-low jobless rate and has no sales tax.
- The GLA is 140,000 sf 3
- Community Shopping Center