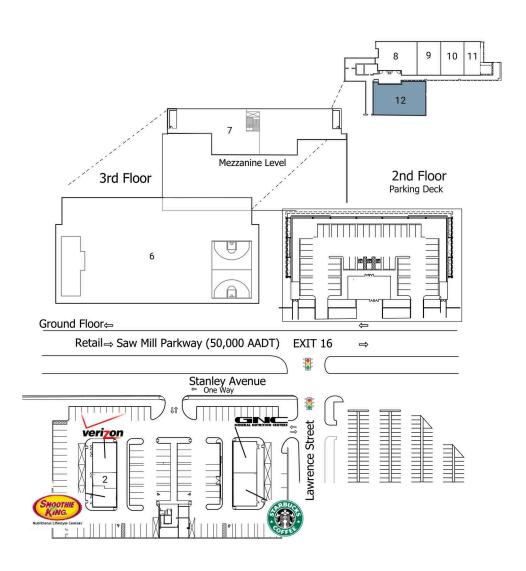

# **Chauncey Square**

50 Livingstone Avenue, Dobbs Ferry, NY 10522 Westchester County

- 1 Smoothie King
- 2 Liquor Store
- 3 Verizon
- 4 Starbucks Coffee
- 5 GNC
- 6 New York Sports Club
- 7 Oasis Day Spa

- 8 Leased
- 9 Leased
- 10 Leased
- 11 Leased

1,448 SF

| 12 | Available | 450 SF) |
|----|-----------|---------|
|    |           |         |
| 17 | Available | 500 SE) |