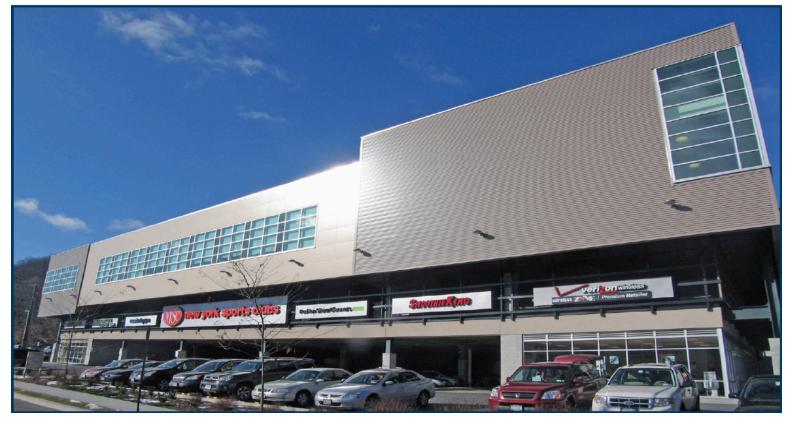

## CONTACT

Michael Robbins 212-951-3828 mrobbins@pihc.com

- Chauncey Square is located in Westchester County, just off Exit 16 of the Saw Mill River Parkway
- It sits on the Hudson River and is about 17 miles from New York City
- Chauncey Square is the only retail plaza of it's kind in the Village of Dobbs Ferry
- Dobbs Ferry is the home of Mercy College